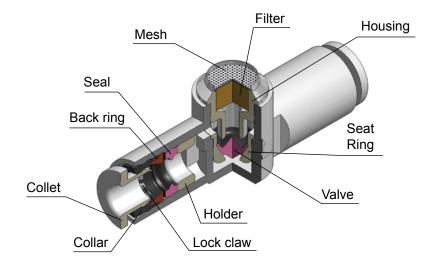

Body: PA66

Mesh: Stainless steel AISI 301

Back ring: PA66 Seal: NBR

Lock claw: Stainless steel AISI 301

Collar: PA66
Seat ring: Brass
Holder: POM
Collet: PA66
Filter: PE
Housing: Ottone
Valve: NBR

SILICONE FREE

#### **CONSTRUCTION DETAILS**