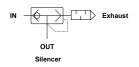

Collar: PA66
Seat ring: Brass
Holder: POM
Collet: PA66
Filter: PE
Housing: Ottone
Valve: NBR

SILICONE FREE





Products in compliance with EC Regulation 1907/2006



Products in compliance with the directive EU 2015/863

#### **CONSTRUCTION DETAILS**



### **PLUS - MEVU**

Silenced exhaust to the atmosphere through the incorporated silencer.

Easy assembly thanks to push-in fittings incorporated.

Suitable for multiple applications thanks to light weight and compact size.

## **MEVU**

# L2 ØC B

## Quick exhaust valve with silencer



## Section in mm<sup>2</sup>

| CODE    | Ø TUBE<br>(mm) | IN - OUT | OUT - EXHAUST |
|---------|----------------|----------|---------------|
| MEVU04W | 4              | 1,7      | 2,5           |
| MEVU06W | 6              | 2,4      | 2,7           |