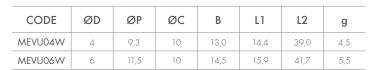

rking pressure:

1 Bar

Pressure peaks do not exceed the max working pressure



Compressed air



Polyamide PA, polyurethane PU, polyethylene PE

Body: PA66

Mesh: Stainless steel AISI 301

Back ring: PA66 Seal: NBR

Lock claw: Stainless steel AISI 301



Collar: PA66
Seat ring: Brass
Holder: POM
Collet: PA66
Filter: PE
Housing: Ottone
Valve: NBR

SILICONE FREE





Products in compliance with EC Regulation 1907/2006



Products in compliance with the directive EU 2015/863

#### **CONSTRUCTION DETAILS**



### **PLUS - MEVU**

Silenced exhaust to the atmosphere through the incorporated silencer.

Easy assembly thanks to push-in fittings incorporated.

Suitable for multiple applications thanks to light weight and compact size.

## **MEVU**

# L2 ØC B

## Quick exhaust valve with silencer



## Section in mm<sup>2</sup>

| CODE    | Ø TUBE<br>(mm) | IN - OUT | OUT - EXHAUST |
|---------|----------------|----------|---------------|
| MEVU04W | 4              | 1,7      | 2,5           |
| MEVU06W | 6              | 2,4      | 2,7           |